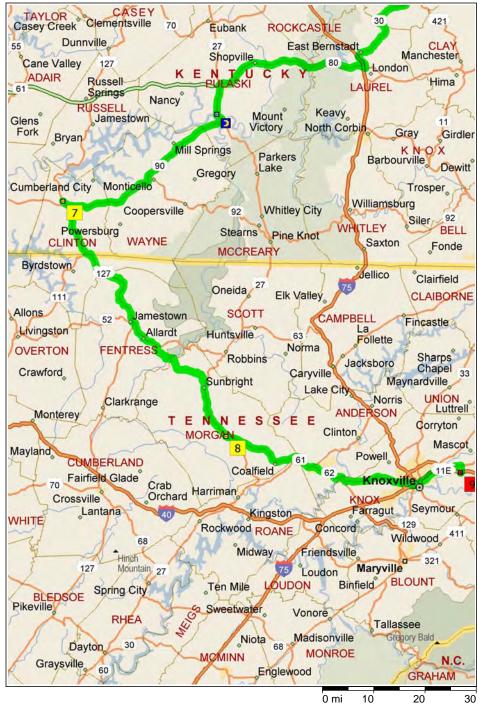

## Wilmington to Knoxville - 3 days v1

894.0 miles; 2 days, 3 hours, 58 minutes

| Concerning         Control of Municipal Control         Findlary at a masses         The second of Municipal Control         Control         Control of Municipal Control         Control         Control of Municipal Control         Control         Control of Municipal Control |
|-------------------------------------------------------------------------------------------------------------------------------------------------------------------------------------------------------------------------------------------------------------------------------------------------------------------------------------------------------------------------------------------------------------------------------------------------------------------------------------------------------------------------------------------------------------------------------------------------------------------------------------------------------------------------------------------------------------------------------------------------------------------------------------------------------------------------------------------------------------------------------------------------------------------------------------------------------------------------------------------------------------------------------------------------------------------------------------------------------------------------------------------------------------------------------------------------------------------------------------------------------------------------------------------------------------------------------------------------------------------------------------------------------------------------------------------------------------------------------------------------------------------------------------------------------------------------------------------------------------------------------------------------------------------------|
|                                                                                                                                                                                                                                                                                                                                                                                                                                                                                                                                                                                                                                                                                                                                                                                                                                                                                                                                                                                                                                                                                                                                                                                                                                                                                                                                                                                                                                                                                                                                                                                                                                                                         |
| Copyright © 1988-2004 Microsoft Corp. and/or its suppliers. All rights reserved. http://www.microsoft.com/streets/                                                                                                                                                                                                                                                                                                                                                                                                                                                                                                                                                                                                                                                                                                                                                                                                                                                                                                                                                                                                                                                                                                                                                                                                                                                                                                                                                                                                                                                                                                                                                      |