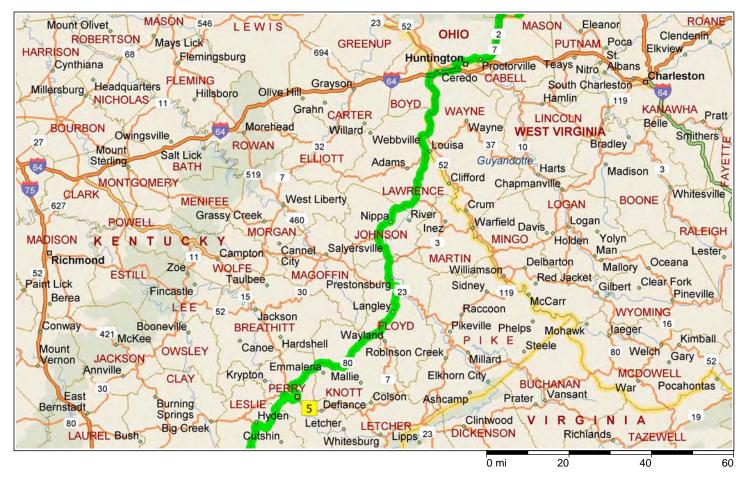

## Chadds Ford to Knoxville in 2 days via backroads

771.3 miles; 1 day, 7 hours, 42 minutes

| Grand Ionia 21 Sarria 402 22 Jondon 54 20 Batavia Seneca Falls Pairmount Ilion 90                                                                                                                                                                                                                                                                                                                                                                                                                                                                                                                                                                                                                                                                                                                                                                                                                                                                                                                                                                                                                                                                                                                                                                                                                                                                                                                                                                                                                                                                                                                                                                                                                                                                                                                                                                                                                                                                                                                                                                                                                                              |
|--------------------------------------------------------------------------------------------------------------------------------------------------------------------------------------------------------------------------------------------------------------------------------------------------------------------------------------------------------------------------------------------------------------------------------------------------------------------------------------------------------------------------------------------------------------------------------------------------------------------------------------------------------------------------------------------------------------------------------------------------------------------------------------------------------------------------------------------------------------------------------------------------------------------------------------------------------------------------------------------------------------------------------------------------------------------------------------------------------------------------------------------------------------------------------------------------------------------------------------------------------------------------------------------------------------------------------------------------------------------------------------------------------------------------------------------------------------------------------------------------------------------------------------------------------------------------------------------------------------------------------------------------------------------------------------------------------------------------------------------------------------------------------------------------------------------------------------------------------------------------------------------------------------------------------------------------------------------------------------------------------------------------------------------------------------------------------------------------------------------------------|
| Rapids Chansing Sterling ONT. 24 Weiland OBuffalo and Geneva Auburn Cooperstown                                                                                                                                                                                                                                                                                                                                                                                                                                                                                                                                                                                                                                                                                                                                                                                                                                                                                                                                                                                                                                                                                                                                                                                                                                                                                                                                                                                                                                                                                                                                                                                                                                                                                                                                                                                                                                                                                                                                                                                                                                                |
| 131 66 50 Rochester Hills O Heights CANADA Mile Center Hills O Oreginate Contained 23 8 Oregona                                                                                                                                                                                                                                                                                                                                                                                                                                                                                                                                                                                                                                                                                                                                                                                                                                                                                                                                                                                                                                                                                                                                                                                                                                                                                                                                                                                                                                                                                                                                                                                                                                                                                                                                                                                                                                                                                                                                                                                                                                |
| Portage MICHIGAN 0 401 Erédonia 19 0 12 Delhi                                                                                                                                                                                                                                                                                                                                                                                                                                                                                                                                                                                                                                                                                                                                                                                                                                                                                                                                                                                                                                                                                                                                                                                                                                                                                                                                                                                                                                                                                                                                                                                                                                                                                                                                                                                                                                                                                                                                                                                                                                                                                  |
| Ann Arbor Detroit Chatham Frie Mayville 16 86 N E W Y O R K 10 28                                                                                                                                                                                                                                                                                                                                                                                                                                                                                                                                                                                                                                                                                                                                                                                                                                                                                                                                                                                                                                                                                                                                                                                                                                                                                                                                                                                                                                                                                                                                                                                                                                                                                                                                                                                                                                                                                                                                                                                                                                                              |
| 60 69 12 Adring 75 3                                                                                                                                                                                                                                                                                                                                                                                                                                                                                                                                                                                                                                                                                                                                                                                                                                                                                                                                                                                                                                                                                                                                                                                                                                                                                                                                                                                                                                                                                                                                                                                                                                                                                                                                                                                                                                                                                                                                                                                                                                                                                                           |
| Sturgis 12 34 a Achtan Ashtabula Ashtabula Warren A da 49                                                                                                                                                                                                                                                                                                                                                                                                                                                                                                                                                                                                                                                                                                                                                                                                                                                                                                                                                                                                                                                                                                                                                                                                                                                                                                                                                                                                                                                                                                                                                                                                                                                                                                                                                                                                                                                                                                                                                                                                                                                                      |
| 20 Angola Toledo Mentor 90 11 Magduilla Maduilla Towanda e 81 Honesdale                                                                                                                                                                                                                                                                                                                                                                                                                                                                                                                                                                                                                                                                                                                                                                                                                                                                                                                                                                                                                                                                                                                                                                                                                                                                                                                                                                                                                                                                                                                                                                                                                                                                                                                                                                                                                                                                                                                                                                                                                                                        |
| Bryan Bowling Cleveland Finalid 200                                                                                                                                                                                                                                                                                                                                                                                                                                                                                                                                                                                                                                                                                                                                                                                                                                                                                                                                                                                                                                                                                                                                                                                                                                                                                                                                                                                                                                                                                                                                                                                                                                                                                                                                                                                                                                                                                                                                                                                                                                                                                            |
| Defiance Green Sandusky Deficit 322 Franklin PENNSYLVANIA 9 84 87                                                                                                                                                                                                                                                                                                                                                                                                                                                                                                                                                                                                                                                                                                                                                                                                                                                                                                                                                                                                                                                                                                                                                                                                                                                                                                                                                                                                                                                                                                                                                                                                                                                                                                                                                                                                                                                                                                                                                                                                                                                              |
| 30 Fort Wayne 18 Elyria Rama Warren Cranberry 219 120 220 180 42 Wilkes-Barre                                                                                                                                                                                                                                                                                                                                                                                                                                                                                                                                                                                                                                                                                                                                                                                                                                                                                                                                                                                                                                                                                                                                                                                                                                                                                                                                                                                                                                                                                                                                                                                                                                                                                                                                                                                                                                                                                                                                                                                                                                                  |
| 224 Prindiay Akton Quantitation Clearfield 144 State Lewisburg In Income                                                                                                                                                                                                                                                                                                                                                                                                                                                                                                                                                                                                                                                                                                                                                                                                                                                                                                                                                                                                                                                                                                                                                                                                                                                                                                                                                                                                                                                                                                                                                                                                                                                                                                                                                                                                                                                                                                                                                                                                                                                       |
| Z Upper Sandusky Sneloy Massillon Hartville 119 College Hazleton Peston                                                                                                                                                                                                                                                                                                                                                                                                                                                                                                                                                                                                                                                                                                                                                                                                                                                                                                                                                                                                                                                                                                                                                                                                                                                                                                                                                                                                                                                                                                                                                                                                                                                                                                                                                                                                                                                                                                                                                                                                                                                        |
| Lima 309 23 Mansfield Canton 76 Butler Tyrone Lewistown 209 Edison                                                                                                                                                                                                                                                                                                                                                                                                                                                                                                                                                                                                                                                                                                                                                                                                                                                                                                                                                                                                                                                                                                                                                                                                                                                                                                                                                                                                                                                                                                                                                                                                                                                                                                                                                                                                                                                                                                                                                                                                                                                             |
| Z Portland Bellefontaine Millorehurg Pittsburgh Monroeville Bittsburgh Altoona 22 Allentown 611                                                                                                                                                                                                                                                                                                                                                                                                                                                                                                                                                                                                                                                                                                                                                                                                                                                                                                                                                                                                                                                                                                                                                                                                                                                                                                                                                                                                                                                                                                                                                                                                                                                                                                                                                                                                                                                                                                                                                                                                                                |
| Sidney Sidney Dover Husburg Dover Harrisburg Harrisburg Backing Virenton                                                                                                                                                                                                                                                                                                                                                                                                                                                                                                                                                                                                                                                                                                                                                                                                                                                                                                                                                                                                                                                                                                                                                                                                                                                                                                                                                                                                                                                                                                                                                                                                                                                                                                                                                                                                                                                                                                                                                                                                                                                       |
| Muncie Piqua 235 33 O H I O 36 77 Bethel Park 66 711 Johnstown                                                                                                                                                                                                                                                                                                                                                                                                                                                                                                                                                                                                                                                                                                                                                                                                                                                                                                                                                                                                                                                                                                                                                                                                                                                                                                                                                                                                                                                                                                                                                                                                                                                                                                                                                                                                                                                                                                                                                                                                                                                                 |
| Springfield 42 Wheeling Wheeling McConnellsburg                                                                                                                                                                                                                                                                                                                                                                                                                                                                                                                                                                                                                                                                                                                                                                                                                                                                                                                                                                                                                                                                                                                                                                                                                                                                                                                                                                                                                                                                                                                                                                                                                                                                                                                                                                                                                                                                                                                                                                                                                                                                                |
| Castle 127 OF Faithern Columbus 78 Wayneshurn 88 Official Wayneshurn 88                                                                                                                                                                                                                                                                                                                                                                                                                                                                                                                                                                                                                                                                                                                                                                                                                                                                                                                                                                                                                                                                                                                                                                                                                                                                                                                                                                                                                                                                                                                                                                                                                                                                                                                                                                                                                                                                                                                                                                                                                                                        |
| Dayton Lancaster Caldwell 250 Frostburg 10 194 Hanover 1 1 55                                                                                                                                                                                                                                                                                                                                                                                                                                                                                                                                                                                                                                                                                                                                                                                                                                                                                                                                                                                                                                                                                                                                                                                                                                                                                                                                                                                                                                                                                                                                                                                                                                                                                                                                                                                                                                                                                                                                                                                                                                                                  |
| Faltield Chilliotho 7 18 20 MD. Hagerstown 3 Ellicott 2 Edgewood Atlantic City                                                                                                                                                                                                                                                                                                                                                                                                                                                                                                                                                                                                                                                                                                                                                                                                                                                                                                                                                                                                                                                                                                                                                                                                                                                                                                                                                                                                                                                                                                                                                                                                                                                                                                                                                                                                                                                                                                                                                                                                                                                 |
| Grand-donia 21 Delta Samual 402 22 Deltade Batavia Senesa Fails Pelimout Ion est   13 65 60 Racheser Huis Onto CANADA Buffalo cp) Geneval Canada 23 8 Opensot Canada 19 Auburn Cooperstown Canada 10 23 8 Opensot Canada 10 24 Opensot Canada 10 23 8 Opensot Canada 10 20 Delni Canada 10 28 Opensot Canada 10 20 Delni 20 Delni Canada 10 20 Delni Canada 10 28 Opensot 10 10 28 Opensot 10 10 28 Opensot 10 10 10 10 10 10 10 10 10 10 10 10 10 10 10                                                                                                                                                                                                                                                                                                                                                                                                                                                                                                                                                                                                                                                                                                                                                                                                                                                                                                                                                                                                                                                                                                                                                                                                                                                                                                                                                                                                                                                                                                                                                                                                 |
| Dein 0 50 Hillsboro Wellston 24 16 Wasten Parsons 7 Potomac 295 Baltimore 2                                                                                                                                                                                                                                                                                                                                                                                                                                                                                                                                                                                                                                                                                                                                                                                                                                                                                                                                                                                                                                                                                                                                                                                                                                                                                                                                                                                                                                                                                                                                                                                                                                                                                                                                                                                                                                                                                                                                                                                                                                                    |
| 56 TU Jackson Evergreen 14 Woodstock Woodstock                                                                                                                                                                                                                                                                                                                                                                                                                                                                                                                                                                                                                                                                                                                                                                                                                                                                                                                                                                                                                                                                                                                                                                                                                                                                                                                                                                                                                                                                                                                                                                                                                                                                                                                                                                                                                                                                                                                                                                                                                                                                                 |
| 52 Portsmouth 119 Buckhannon Woodbuck Manassas 50 Bowle Georgetown                                                                                                                                                                                                                                                                                                                                                                                                                                                                                                                                                                                                                                                                                                                                                                                                                                                                                                                                                                                                                                                                                                                                                                                                                                                                                                                                                                                                                                                                                                                                                                                                                                                                                                                                                                                                                                                                                                                                                                                                                                                             |
| 93 Gallipons Spencer 220 Luray Dala City Cambridge                                                                                                                                                                                                                                                                                                                                                                                                                                                                                                                                                                                                                                                                                                                                                                                                                                                                                                                                                                                                                                                                                                                                                                                                                                                                                                                                                                                                                                                                                                                                                                                                                                                                                                                                                                                                                                                                                                                                                                                                                                                                             |
| 421 Ashiane Huntington |
| Frankfort 11 Charleston Clay S T A T E S Orange Fredericksburg Salisbury                                                                                                                                                                                                                                                                                                                                                                                                                                                                                                                                                                                                                                                                                                                                                                                                                                                                                                                                                                                                                                                                                                                                                                                                                                                                                                                                                                                                                                                                                                                                                                                                                                                                                                                                                                                                                                                                                                                                                                                                                                                       |
| Dexington Morehead C Madison 219 39 Charlottesville Princess Anne Pocomoke City                                                                                                                                                                                                                                                                                                                                                                                                                                                                                                                                                                                                                                                                                                                                                                                                                                                                                                                                                                                                                                                                                                                                                                                                                                                                                                                                                                                                                                                                                                                                                                                                                                                                                                                                                                                                                                                                                                                                                                                                                                                |
| Duisa Oak Hill 210 Staunton Down of the warsaw                                                                                                                                                                                                                                                                                                                                                                                                                                                                                                                                                                                                                                                                                                                                                                                                                                                                                                                                                                                                                                                                                                                                                                                                                                                                                                                                                                                                                                                                                                                                                                                                                                                                                                                                                                                                                                                                                                                                                                                                                                                                                 |
| Springfield Richmond 460 Paintsville Logan<br>68 Bereal Campton Villiamson 10 WEST 64 Meadow Blufft Cunningham<br>Liberty KENTUCKY VIRCINIA<br>Liberty KENTUCKY VIRCINIA                                                                                                                                                                                                                                                                                                                                                                                                                                                                                                                                                                                                                                                                                                                                                                                                                                                                                                                                                                                                                                                                                                                                                                                                                                                                                                                                                                                                                                                                                                                                                                                                                                                                                                                                                                                                                                                                                                                                                       |
| 68 Dereal Campton                                                                                                                                                                                                                                                                                                                                                                                                                                                                                                                                                                                                                                                                                                                                                                                                                                                                                                                                                                                                                                                                                                                                                                                                                                                                                                                                                                                                                                                                                                                                                                                                                                                                                                                                                                                                                                                                                                                                                                                                                                                                                                              |
| Liberty KENTUCKY VIRGINIA 42 Bedford Lynchburg Richmond Hopewell                                                                                                                                                                                                                                                                                                                                                                                                                                                                                                                                                                                                                                                                                                                                                                                                                                                                                                                                                                                                                                                                                                                                                                                                                                                                                                                                                                                                                                                                                                                                                                                                                                                                                                                                                                                                                                                                                                                                                                                                                                                               |
| 80 Hazerd Photos Photos B V B G I N V A B G I N V A                                                                                                                                                                                                                                                                                                                                                                                                                                                                                                                                                                                                                                                                                                                                                                                                                                                                                                                                                                                                                                                                                                                                                                                                                                                                                                                                                                                                                                                                                                                                                                                                                                                                                                                                                                                                                                                                                                                                                                                                                                                                            |
| 127 255 Billelield Bland Roanoke For Hampton Virginia                                                                                                                                                                                                                                                                                                                                                                                                                                                                                                                                                                                                                                                                                                                                                                                                                                                                                                                                                                                                                                                                                                                                                                                                                                                                                                                                                                                                                                                                                                                                                                                                                                                                                                                                                                                                                                                                                                                                                                                                                                                                          |
| Albany 27 Pineville 119 23 Lebanon Wyneville Lunenburg 85 00 Lebanon Beach                                                                                                                                                                                                                                                                                                                                                                                                                                                                                                                                                                                                                                                                                                                                                                                                                                                                                                                                                                                                                                                                                                                                                                                                                                                                                                                                                                                                                                                                                                                                                                                                                                                                                                                                                                                                                                                                                                                                                                                                                                                     |
| Middlesboro Antonio Bertal Valley Galax 57 29 Emporia Suffork 64                                                                                                                                                                                                                                                                                                                                                                                                                                                                                                                                                                                                                                                                                                                                                                                                                                                                                                                                                                                                                                                                                                                                                                                                                                                                                                                                                                                                                                                                                                                                                                                                                                                                                                                                                                                                                                                                                                                                                                                                                                                               |
| Byrdstown Kingsport Orision valley Sparts 58 Danville Boydton Franklin 13 Elizabeth                                                                                                                                                                                                                                                                                                                                                                                                                                                                                                                                                                                                                                                                                                                                                                                                                                                                                                                                                                                                                                                                                                                                                                                                                                                                                                                                                                                                                                                                                                                                                                                                                                                                                                                                                                                                                                                                                                                                                                                                                                            |
| Huntsville Hennessee 421 Hefferson 89 NORTH CAROLINA Gatesville City                                                                                                                                                                                                                                                                                                                                                                                                                                                                                                                                                                                                                                                                                                                                                                                                                                                                                                                                                                                                                                                                                                                                                                                                                                                                                                                                                                                                                                                                                                                                                                                                                                                                                                                                                                                                                                                                                                                                                                                                                                                           |
| 68 Bereal Campon Minimuted in WES 12 Union Buena Vista 30 Guedant Pungoteague   Liberty KENTUCKY 7 Grundy VIRGINIA 42 Bedford Lynchburg Richmond Hopewell Eastville   80 Hazard 5 Lipps Bluefield Bland Roanoke V I R G I N I A Hampton Virginia   127 25E 63 Lebanon Witheville 501 85 95 Suffolk 64   127 25E 63 Lebanon Witheville 501 85 95 Suffolk 64   128 Middlesboro Kingsport Bristol Valley Galax 57 29 Emporia Franklin 13 Elizabeth   Byrdstown Kingsport Bristol Valley Galax 58 NO RT H C A R O L I N A Gatesville City   Mornstown 81 Johnson Jefferson Biot Mountain Greensboro 1 Edenton Hertford   Oak Ridge Knoxville                                                                                                                                                                                                                                                                                                                                                                                                                                                                                                                                                                                                                                                                                                                                                                                                                                                                                                                                                                                                                                                                                                                                                                                                                                                                                                                                                                                                                                                                                       |
| Careensboro Creensboro Rocky Mount Manteo                                                                                                                                                                                                                                                                                                                                                                                                                                                                                                                                                                                                                                                                                                                                                                                                                                                                                                                                                                                                                                                                                                                                                                                                                                                                                                                                                                                                                                                                                                                                                                                                                                                                                                                                                                                                                                                                                                                                                                                                                                                                                      |
| Crossville Grassy Creek Lenoir Lexington High Durham 264 Wilson Columbia                                                                                                                                                                                                                                                                                                                                                                                                                                                                                                                                                                                                                                                                                                                                                                                                                                                                                                                                                                                                                                                                                                                                                                                                                                                                                                                                                                                                                                                                                                                                                                                                                                                                                                                                                                                                                                                                                                                                                                                                                                                       |
| Loudon Maryville Marion Hickory Salisbury Point Baleigh Greenville 94                                                                                                                                                                                                                                                                                                                                                                                                                                                                                                                                                                                                                                                                                                                                                                                                                                                                                                                                                                                                                                                                                                                                                                                                                                                                                                                                                                                                                                                                                                                                                                                                                                                                                                                                                                                                                                                                                                                                                                                                                                                          |
| 30 Athens Waynesville 40 Asheville 16 Kannapolis                                                                                                                                                                                                                                                                                                                                                                                                                                                                                                                                                                                                                                                                                                                                                                                                                                                                                                                                                                                                                                                                                                                                                                                                                                                                                                                                                                                                                                                                                                                                                                                                                                                                                                                                                                                                                                                                                                                                                                                                                                                                               |
| Claveland Sulva Dury Castonia Cancerd 421 401 90 Swan Quarter                                                                                                                                                                                                                                                                                                                                                                                                                                                                                                                                                                                                                                                                                                                                                                                                                                                                                                                                                                                                                                                                                                                                                                                                                                                                                                                                                                                                                                                                                                                                                                                                                                                                                                                                                                                                                                                                                                                                                                                                                                                                  |
| Franklin ed                                                                                                                                                                                                                                                                                                                                                                                                                                                                                                                                                                                                                                                                                                                                                                                                                                                                                                                                                                                                                                                                                                                                                                                                                                                                                                                                                                                                                                                                                                                                                                                                                                                                                                                                                                                                                                                                                                                                                                                                                                                                                                                    |
| Murphy Franklin 64<br>Dalton 76 Spartanburg Charlotte Monroe Raeford 24 Clinton 258 Havelock                                                                                                                                                                                                                                                                                                                                                                                                                                                                                                                                                                                                                                                                                                                                                                                                                                                                                                                                                                                                                                                                                                                                                                                                                                                                                                                                                                                                                                                                                                                                                                                                                                                                                                                                                                                                                                                                                                                                                                                                                                   |
| P Blue Clayton - , P B Rock Hill Hander Laurinburg                                                                                                                                                                                                                                                                                                                                                                                                                                                                                                                                                                                                                                                                                                                                                                                                                                                                                                                                                                                                                                                                                                                                                                                                                                                                                                                                                                                                                                                                                                                                                                                                                                                                                                                                                                                                                                                                                                                                                                                                                                                                             |
| Ellizabethtown Electrony ille                                                                                                                                                                                                                                                                                                                                                                                                                                                                                                                                                                                                                                                                                                                                                                                                                                                                                                                                                                                                                                                                                                                                                                                                                                                                                                                                                                                                                                                                                                                                                                                                                                                                                                                                                                                                                                                                                                                                                                                                                                                                                                  |
| Calhoun 53 Bennettsville Lumberton Burgaw                                                                                                                                                                                                                                                                                                                                                                                                                                                                                                                                                                                                                                                                                                                                                                                                                                                                                                                                                                                                                                                                                                                                                                                                                                                                                                                                                                                                                                                                                                                                                                                                                                                                                                                                                                                                                                                                                                                                                                                                                                                                                      |
| Clinton                                                                                                                                                                                                                                                                                                                                                                                                                                                                                                                                                                                                                                                                                                                                                                                                                                                                                                                                                                                                                                                                                                                                                                                                                                                                                                                                                                                                                                                                                                                                                                                                                                                                                                                                                                                                                                                                                                                                                                                                                                                                                                                        |
| Sandy Roswell 85 29 Abbeville SOUTH CAROLINA Dillion Whiteville At I antic<br>Springs South Carolina Florence 9 Willmington                                                                                                                                                                                                                                                                                                                                                                                                                                                                                                                                                                                                                                                                                                                                                                                                                                                                                                                                                                                                                                                                                                                                                                                                                                                                                                                                                                                                                                                                                                                                                                                                                                                                                                                                                                                                                                                                                                                                                                                                    |
| Winder Saluda O D 95 Lake City Course O c e a n                                                                                                                                                                                                                                                                                                                                                                                                                                                                                                                                                                                                                                                                                                                                                                                                                                                                                                                                                                                                                                                                                                                                                                                                                                                                                                                                                                                                                                                                                                                                                                                                                                                                                                                                                                                                                                                                                                                                                                                                                                                                                |
| Atlante Monroe Washington                                                                                                                                                                                                                                                                                                                                                                                                                                                                                                                                                                                                                                                                                                                                                                                                                                                                                                                                                                                                                                                                                                                                                                                                                                                                                                                                                                                                                                                                                                                                                                                                                                                                                                                                                                                                                                                                                                                                                                                                                                                                                                      |
| GEORGIA Crawfordville Aiken 179                                                                                                                                                                                                                                                                                                                                                                                                                                                                                                                                                                                                                                                                                                                                                                                                                                                                                                                                                                                                                                                                                                                                                                                                                                                                                                                                                                                                                                                                                                                                                                                                                                                                                                                                                                                                                                                                                                                                                                                                                                                                                                |
|                                                                                                                                                                                                                                                                                                                                                                                                                                                                                                                                                                                                                                                                                                                                                                                                                                                                                                                                                                                                                                                                                                                                                                                                                                                                                                                                                                                                                                                                                                                                                                                                                                                                                                                                                                                                                                                                                                                                                                                                                                                                                                                                |
| Barnwell St. Moncks Georgetown                                                                                                                                                                                                                                                                                                                                                                                                                                                                                                                                                                                                                                                                                                                                                                                                                                                                                                                                                                                                                                                                                                                                                                                                                                                                                                                                                                                                                                                                                                                                                                                                                                                                                                                                                                                                                                                                                                                                                                                                                                                                                                 |
| Barnesville 23 Milledgeville 25 George Corner Coolgoonn                                                                                                                                                                                                                                                                                                                                                                                                                                                                                                                                                                                                                                                                                                                                                                                                                                                                                                                                                                                                                                                                                                                                                                                                                                                                                                                                                                                                                                                                                                                                                                                                                                                                                                                                                                                                                                                                                                                                                                                                                                                                        |
| Macon Sandersville Hampton North Charleston                                                                                                                                                                                                                                                                                                                                                                                                                                                                                                                                                                                                                                                                                                                                                                                                                                                                                                                                                                                                                                                                                                                                                                                                                                                                                                                                                                                                                                                                                                                                                                                                                                                                                                                                                                                                                                                                                                                                                                                                                                                                                    |
|                                                                                                                                                                                                                                                                                                                                                                                                                                                                                                                                                                                                                                                                                                                                                                                                                                                                                                                                                                                                                                                                                                                                                                                                                                                                                                                                                                                                                                                                                                                                                                                                                                                                                                                                                                                                                                                                                                                                                                                                                                                                                                                                |
| 0 mi 50 100 150 200                                                                                                                                                                                                                                                                                                                                                                                                                                                                                                                                                                                                                                                                                                                                                                                                                                                                                                                                                                                                                                                                                                                                                                                                                                                                                                                                                                                                                                                                                                                                                                                                                                                                                                                                                                                                                                                                                                                                                                                                                                                                                                            |