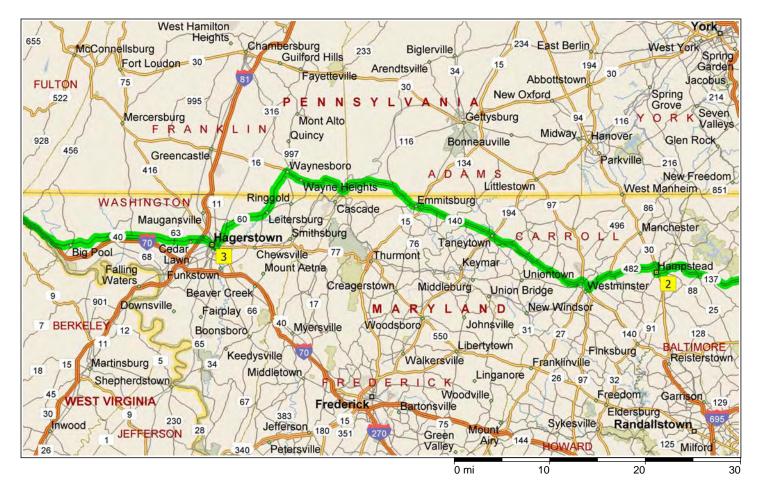

## Chadds Ford to Knoxville in 2 days via backroads

771.3 miles; 1 day, 7 hours, 42 minutes

| Grand Ionia 21 Sarria 402 22 Jondon 54 20 Batavia Seneca Falls Pairmount Ilion 90                                                                                                                                                                                                                                                                                                                                                                                                                                                                                                                                                                                                                                                                                                                                                                                                                                                                                                                                                                                                                                                                                                                                                                                                                                                                                                                                                                                                                                                                                                                                                                                                                                                                                                                                                                                                                                                                                                                                                                                                                                              |
|--------------------------------------------------------------------------------------------------------------------------------------------------------------------------------------------------------------------------------------------------------------------------------------------------------------------------------------------------------------------------------------------------------------------------------------------------------------------------------------------------------------------------------------------------------------------------------------------------------------------------------------------------------------------------------------------------------------------------------------------------------------------------------------------------------------------------------------------------------------------------------------------------------------------------------------------------------------------------------------------------------------------------------------------------------------------------------------------------------------------------------------------------------------------------------------------------------------------------------------------------------------------------------------------------------------------------------------------------------------------------------------------------------------------------------------------------------------------------------------------------------------------------------------------------------------------------------------------------------------------------------------------------------------------------------------------------------------------------------------------------------------------------------------------------------------------------------------------------------------------------------------------------------------------------------------------------------------------------------------------------------------------------------------------------------------------------------------------------------------------------------|
| Rapids Chansing Sterling ONT. 24 Weiland OBuffalo and Geneva Auburn Cooperstown                                                                                                                                                                                                                                                                                                                                                                                                                                                                                                                                                                                                                                                                                                                                                                                                                                                                                                                                                                                                                                                                                                                                                                                                                                                                                                                                                                                                                                                                                                                                                                                                                                                                                                                                                                                                                                                                                                                                                                                                                                                |
| 131 66 50 Rochester Hills O Heights CANADA Mile Center Hills O Oreginate Contained 23 8 Oregona                                                                                                                                                                                                                                                                                                                                                                                                                                                                                                                                                                                                                                                                                                                                                                                                                                                                                                                                                                                                                                                                                                                                                                                                                                                                                                                                                                                                                                                                                                                                                                                                                                                                                                                                                                                                                                                                                                                                                                                                                                |
| Portage MICHIGAN 0 401 Erédonia 19 0 12 Delhi                                                                                                                                                                                                                                                                                                                                                                                                                                                                                                                                                                                                                                                                                                                                                                                                                                                                                                                                                                                                                                                                                                                                                                                                                                                                                                                                                                                                                                                                                                                                                                                                                                                                                                                                                                                                                                                                                                                                                                                                                                                                                  |
| Ann Arbor Detroit Chatham Frie Mayville 16 86 N E W Y O R K 10 28                                                                                                                                                                                                                                                                                                                                                                                                                                                                                                                                                                                                                                                                                                                                                                                                                                                                                                                                                                                                                                                                                                                                                                                                                                                                                                                                                                                                                                                                                                                                                                                                                                                                                                                                                                                                                                                                                                                                                                                                                                                              |
| 60 69 12 Adring 75 3                                                                                                                                                                                                                                                                                                                                                                                                                                                                                                                                                                                                                                                                                                                                                                                                                                                                                                                                                                                                                                                                                                                                                                                                                                                                                                                                                                                                                                                                                                                                                                                                                                                                                                                                                                                                                                                                                                                                                                                                                                                                                                           |
| Sturgis 12 34 a Achtan Ashtabula Ashtabula Warren A da 49                                                                                                                                                                                                                                                                                                                                                                                                                                                                                                                                                                                                                                                                                                                                                                                                                                                                                                                                                                                                                                                                                                                                                                                                                                                                                                                                                                                                                                                                                                                                                                                                                                                                                                                                                                                                                                                                                                                                                                                                                                                                      |
| 20 Angola Toledo Mentor 90 11 Magduilla Maduilla Towanda e 81 Honesdale                                                                                                                                                                                                                                                                                                                                                                                                                                                                                                                                                                                                                                                                                                                                                                                                                                                                                                                                                                                                                                                                                                                                                                                                                                                                                                                                                                                                                                                                                                                                                                                                                                                                                                                                                                                                                                                                                                                                                                                                                                                        |
| Bryan Bowling Cleveland Finalid 200                                                                                                                                                                                                                                                                                                                                                                                                                                                                                                                                                                                                                                                                                                                                                                                                                                                                                                                                                                                                                                                                                                                                                                                                                                                                                                                                                                                                                                                                                                                                                                                                                                                                                                                                                                                                                                                                                                                                                                                                                                                                                            |
| Defiance Green Sandusky Deficit 322 Franklin PENNSYLVANIA 9 84 87                                                                                                                                                                                                                                                                                                                                                                                                                                                                                                                                                                                                                                                                                                                                                                                                                                                                                                                                                                                                                                                                                                                                                                                                                                                                                                                                                                                                                                                                                                                                                                                                                                                                                                                                                                                                                                                                                                                                                                                                                                                              |
| 30 Fort Wayne 18 Elyria Rama Warren Cranberry 219 120 220 180 42 Wilkes-Barre                                                                                                                                                                                                                                                                                                                                                                                                                                                                                                                                                                                                                                                                                                                                                                                                                                                                                                                                                                                                                                                                                                                                                                                                                                                                                                                                                                                                                                                                                                                                                                                                                                                                                                                                                                                                                                                                                                                                                                                                                                                  |
| 224 Prindiay Akton Quantitation Clearfield 144 State Lewisburg In Income                                                                                                                                                                                                                                                                                                                                                                                                                                                                                                                                                                                                                                                                                                                                                                                                                                                                                                                                                                                                                                                                                                                                                                                                                                                                                                                                                                                                                                                                                                                                                                                                                                                                                                                                                                                                                                                                                                                                                                                                                                                       |
| Z Upper Sandusky Sneloy Massillon Hartville 119 College Hazleton Peston                                                                                                                                                                                                                                                                                                                                                                                                                                                                                                                                                                                                                                                                                                                                                                                                                                                                                                                                                                                                                                                                                                                                                                                                                                                                                                                                                                                                                                                                                                                                                                                                                                                                                                                                                                                                                                                                                                                                                                                                                                                        |
| Lima 309 23 Mansfield Canton 76 Butler Tyrone Lewistown 209 Edison                                                                                                                                                                                                                                                                                                                                                                                                                                                                                                                                                                                                                                                                                                                                                                                                                                                                                                                                                                                                                                                                                                                                                                                                                                                                                                                                                                                                                                                                                                                                                                                                                                                                                                                                                                                                                                                                                                                                                                                                                                                             |
| Z Portland Bellefontaine Millorehurg Pittsburgh Monroeville Bittsburgh Altoona 22 Allentown 611                                                                                                                                                                                                                                                                                                                                                                                                                                                                                                                                                                                                                                                                                                                                                                                                                                                                                                                                                                                                                                                                                                                                                                                                                                                                                                                                                                                                                                                                                                                                                                                                                                                                                                                                                                                                                                                                                                                                                                                                                                |
| Sidney Sidney Dover Husburg Dover Harrisburg Harrisburg Backing Virenton                                                                                                                                                                                                                                                                                                                                                                                                                                                                                                                                                                                                                                                                                                                                                                                                                                                                                                                                                                                                                                                                                                                                                                                                                                                                                                                                                                                                                                                                                                                                                                                                                                                                                                                                                                                                                                                                                                                                                                                                                                                       |
| Muncie Piqua 235 33 O H I O 36 77 Bethel Park 66 711 Johnstown                                                                                                                                                                                                                                                                                                                                                                                                                                                                                                                                                                                                                                                                                                                                                                                                                                                                                                                                                                                                                                                                                                                                                                                                                                                                                                                                                                                                                                                                                                                                                                                                                                                                                                                                                                                                                                                                                                                                                                                                                                                                 |
| Springfield 42 Wheeling Wheeling McConnellsburg                                                                                                                                                                                                                                                                                                                                                                                                                                                                                                                                                                                                                                                                                                                                                                                                                                                                                                                                                                                                                                                                                                                                                                                                                                                                                                                                                                                                                                                                                                                                                                                                                                                                                                                                                                                                                                                                                                                                                                                                                                                                                |
| Castle 127 OF Faithern Columbus 78 Wayneshurn 88 Official Wayneshurn 88                                                                                                                                                                                                                                                                                                                                                                                                                                                                                                                                                                                                                                                                                                                                                                                                                                                                                                                                                                                                                                                                                                                                                                                                                                                                                                                                                                                                                                                                                                                                                                                                                                                                                                                                                                                                                                                                                                                                                                                                                                                        |
| Dayton Lancaster Caldwell 250 Frostburg 10 194 Hanover 1 1 55                                                                                                                                                                                                                                                                                                                                                                                                                                                                                                                                                                                                                                                                                                                                                                                                                                                                                                                                                                                                                                                                                                                                                                                                                                                                                                                                                                                                                                                                                                                                                                                                                                                                                                                                                                                                                                                                                                                                                                                                                                                                  |
| Faltield Chilliotho 7 18 20 MD. Hagerstown 3 Ellicott 2 Edgewood Atlantic City                                                                                                                                                                                                                                                                                                                                                                                                                                                                                                                                                                                                                                                                                                                                                                                                                                                                                                                                                                                                                                                                                                                                                                                                                                                                                                                                                                                                                                                                                                                                                                                                                                                                                                                                                                                                                                                                                                                                                                                                                                                 |
| Grand-donia 21 Delta Samual 402 22 Deltade Batavia Senesa Fails Pelimout Ion est   13 65 60 Racheser Huis Onto CANADA Buffalo cp) Geneval Canada 23 8 Opensot Canada 19 Auburn Cooperstown Canada 10 23 8 Opensot Canada 10 24 Opensot Canada 10 23 8 Opensot Canada 10 20 Delni Canada 10 28 Opensot Canada 10 20 Delni 20 Delni Canada 10 20 Delni Canada 10 28 Opensot 10 10 28 Opensot 10 10 28 Opensot 10 10 10 10 10 10 10 10 10 10 10 10 10 10 10                                                                                                                                                                                                                                                                                                                                                                                                                                                                                                                                                                                                                                                                                                                                                                                                                                                                                                                                                                                                                                                                                                                                                                                                                                                                                                                                                                                                                                                                                                                                                                                                 |
| Dein 0 50 Hillsboro Wellston 24 16 Wasten Parsons 7 Potomac 295 Baltimore 2                                                                                                                                                                                                                                                                                                                                                                                                                                                                                                                                                                                                                                                                                                                                                                                                                                                                                                                                                                                                                                                                                                                                                                                                                                                                                                                                                                                                                                                                                                                                                                                                                                                                                                                                                                                                                                                                                                                                                                                                                                                    |
| 56 TU Jackson Evergreen 14 Woodstock Woodstock                                                                                                                                                                                                                                                                                                                                                                                                                                                                                                                                                                                                                                                                                                                                                                                                                                                                                                                                                                                                                                                                                                                                                                                                                                                                                                                                                                                                                                                                                                                                                                                                                                                                                                                                                                                                                                                                                                                                                                                                                                                                                 |
| 52 Portsmouth 119 Buckhannon Woodbuck Manassas 50 Bowle Georgetown                                                                                                                                                                                                                                                                                                                                                                                                                                                                                                                                                                                                                                                                                                                                                                                                                                                                                                                                                                                                                                                                                                                                                                                                                                                                                                                                                                                                                                                                                                                                                                                                                                                                                                                                                                                                                                                                                                                                                                                                                                                             |
| 93 Gallipons Spencer 220 Luray Dala City Cambridge                                                                                                                                                                                                                                                                                                                                                                                                                                                                                                                                                                                                                                                                                                                                                                                                                                                                                                                                                                                                                                                                                                                                                                                                                                                                                                                                                                                                                                                                                                                                                                                                                                                                                                                                                                                                                                                                                                                                                                                                                                                                             |
| 421 Ashiane Huntington |
| Frankfort 11 Charleston Clay S T A T E S Orange Fredericksburg Salisbury                                                                                                                                                                                                                                                                                                                                                                                                                                                                                                                                                                                                                                                                                                                                                                                                                                                                                                                                                                                                                                                                                                                                                                                                                                                                                                                                                                                                                                                                                                                                                                                                                                                                                                                                                                                                                                                                                                                                                                                                                                                       |
| Dexington Morehead C Madison 219 39 Charlottesville Princess Anne Pocomoke City                                                                                                                                                                                                                                                                                                                                                                                                                                                                                                                                                                                                                                                                                                                                                                                                                                                                                                                                                                                                                                                                                                                                                                                                                                                                                                                                                                                                                                                                                                                                                                                                                                                                                                                                                                                                                                                                                                                                                                                                                                                |
| Duisa Oak Hill 210 Staunton Down of the warsaw                                                                                                                                                                                                                                                                                                                                                                                                                                                                                                                                                                                                                                                                                                                                                                                                                                                                                                                                                                                                                                                                                                                                                                                                                                                                                                                                                                                                                                                                                                                                                                                                                                                                                                                                                                                                                                                                                                                                                                                                                                                                                 |
| Springfield Richmond 460 Paintsville Logan<br>68 Bereal Campton Villiamson 10 WEST 64 Meadow Blufft Cunningham<br>Liberty KENTUCKY VIRCINIA<br>Liberty KENTUCKY VIRCINIA                                                                                                                                                                                                                                                                                                                                                                                                                                                                                                                                                                                                                                                                                                                                                                                                                                                                                                                                                                                                                                                                                                                                                                                                                                                                                                                                                                                                                                                                                                                                                                                                                                                                                                                                                                                                                                                                                                                                                       |
| 68 Dereal Campton                                                                                                                                                                                                                                                                                                                                                                                                                                                                                                                                                                                                                                                                                                                                                                                                                                                                                                                                                                                                                                                                                                                                                                                                                                                                                                                                                                                                                                                                                                                                                                                                                                                                                                                                                                                                                                                                                                                                                                                                                                                                                                              |
| Liberty KENTUCKY VIRGINIA 42 Bedford Lynchburg Richmond Hopewell                                                                                                                                                                                                                                                                                                                                                                                                                                                                                                                                                                                                                                                                                                                                                                                                                                                                                                                                                                                                                                                                                                                                                                                                                                                                                                                                                                                                                                                                                                                                                                                                                                                                                                                                                                                                                                                                                                                                                                                                                                                               |
| 80 Hazerd Photos Photos B V B G I N V A B G I N V A                                                                                                                                                                                                                                                                                                                                                                                                                                                                                                                                                                                                                                                                                                                                                                                                                                                                                                                                                                                                                                                                                                                                                                                                                                                                                                                                                                                                                                                                                                                                                                                                                                                                                                                                                                                                                                                                                                                                                                                                                                                                            |
| 127 255 Billelield Bland Roanoke For Hampton Virginia                                                                                                                                                                                                                                                                                                                                                                                                                                                                                                                                                                                                                                                                                                                                                                                                                                                                                                                                                                                                                                                                                                                                                                                                                                                                                                                                                                                                                                                                                                                                                                                                                                                                                                                                                                                                                                                                                                                                                                                                                                                                          |
| Albany 27 Pineville 119 23 Lebanon Wyneville Lunenburg 85 00 Lebanon Beach                                                                                                                                                                                                                                                                                                                                                                                                                                                                                                                                                                                                                                                                                                                                                                                                                                                                                                                                                                                                                                                                                                                                                                                                                                                                                                                                                                                                                                                                                                                                                                                                                                                                                                                                                                                                                                                                                                                                                                                                                                                     |
| Middlesboro Antonio Bertal Valley Galax 57 29 Emporia Suffork 64                                                                                                                                                                                                                                                                                                                                                                                                                                                                                                                                                                                                                                                                                                                                                                                                                                                                                                                                                                                                                                                                                                                                                                                                                                                                                                                                                                                                                                                                                                                                                                                                                                                                                                                                                                                                                                                                                                                                                                                                                                                               |
| Byrdstown Kingsport Orision valley Sparts 58 Danville Boydton Franklin 13 Elizabeth                                                                                                                                                                                                                                                                                                                                                                                                                                                                                                                                                                                                                                                                                                                                                                                                                                                                                                                                                                                                                                                                                                                                                                                                                                                                                                                                                                                                                                                                                                                                                                                                                                                                                                                                                                                                                                                                                                                                                                                                                                            |
| Huntsville Hennessee 421 Hefferson 89 NORTH CAROLINA Gatesville City                                                                                                                                                                                                                                                                                                                                                                                                                                                                                                                                                                                                                                                                                                                                                                                                                                                                                                                                                                                                                                                                                                                                                                                                                                                                                                                                                                                                                                                                                                                                                                                                                                                                                                                                                                                                                                                                                                                                                                                                                                                           |
| 68 Bereal Campon Minimuted in WES 12 Union Buena Vista 30 Guedant Pungoteague   Liberty KENTUCKY 7 Grundy VIRGINIA 42 Bedford Lynchburg Richmond Hopewell Eastville   80 Hazard 5 Lipps Bluefield Bland Roanoke V I R G I N I A Hampton Virginia   127 25E 63 Lebanon Witheville 501 85 95 Suffolk 64   127 25E 63 Lebanon Witheville 501 85 95 Suffolk 64   128 Middlesboro Kingsport Bristol Valley Galax 57 29 Emporia Franklin 13 Elizabeth   Byrdstown Kingsport Bristol Valley Galax 58 NO RT H C A R O L I N A Gatesville City   Mornstown 81 Johnson Jefferson Biot Mountain Greensboro 1 Edenton Hertford   Oak Ridge Knoxville                                                                                                                                                                                                                                                                                                                                                                                                                                                                                                                                                                                                                                                                                                                                                                                                                                                                                                                                                                                                                                                                                                                                                                                                                                                                                                                                                                                                                                                                                       |
| Careensboro Creensboro Rocky Mount Manteo                                                                                                                                                                                                                                                                                                                                                                                                                                                                                                                                                                                                                                                                                                                                                                                                                                                                                                                                                                                                                                                                                                                                                                                                                                                                                                                                                                                                                                                                                                                                                                                                                                                                                                                                                                                                                                                                                                                                                                                                                                                                                      |
| Crossville Grassy Creek Lenoir Lexington High Durham 264 Wilson Columbia                                                                                                                                                                                                                                                                                                                                                                                                                                                                                                                                                                                                                                                                                                                                                                                                                                                                                                                                                                                                                                                                                                                                                                                                                                                                                                                                                                                                                                                                                                                                                                                                                                                                                                                                                                                                                                                                                                                                                                                                                                                       |
| Loudon Maryville Marion Hickory Salisbury Point Baleigh Greenville 94                                                                                                                                                                                                                                                                                                                                                                                                                                                                                                                                                                                                                                                                                                                                                                                                                                                                                                                                                                                                                                                                                                                                                                                                                                                                                                                                                                                                                                                                                                                                                                                                                                                                                                                                                                                                                                                                                                                                                                                                                                                          |
| 30 Athens Waynesville 40 Asheville 16 Kannapolis                                                                                                                                                                                                                                                                                                                                                                                                                                                                                                                                                                                                                                                                                                                                                                                                                                                                                                                                                                                                                                                                                                                                                                                                                                                                                                                                                                                                                                                                                                                                                                                                                                                                                                                                                                                                                                                                                                                                                                                                                                                                               |
| Claveland Sulva Dury Castonia Cancerd 421 401 90 Swan Quarter                                                                                                                                                                                                                                                                                                                                                                                                                                                                                                                                                                                                                                                                                                                                                                                                                                                                                                                                                                                                                                                                                                                                                                                                                                                                                                                                                                                                                                                                                                                                                                                                                                                                                                                                                                                                                                                                                                                                                                                                                                                                  |
| Franklin ed                                                                                                                                                                                                                                                                                                                                                                                                                                                                                                                                                                                                                                                                                                                                                                                                                                                                                                                                                                                                                                                                                                                                                                                                                                                                                                                                                                                                                                                                                                                                                                                                                                                                                                                                                                                                                                                                                                                                                                                                                                                                                                                    |
| Murphy Franklin 64<br>Dalton 76 Spartanburg Charlotte Monroe Raeford 24 Clinton 258 Havelock                                                                                                                                                                                                                                                                                                                                                                                                                                                                                                                                                                                                                                                                                                                                                                                                                                                                                                                                                                                                                                                                                                                                                                                                                                                                                                                                                                                                                                                                                                                                                                                                                                                                                                                                                                                                                                                                                                                                                                                                                                   |
| P Blue Clayton - , P B Rock Hill Hander Laurinburg                                                                                                                                                                                                                                                                                                                                                                                                                                                                                                                                                                                                                                                                                                                                                                                                                                                                                                                                                                                                                                                                                                                                                                                                                                                                                                                                                                                                                                                                                                                                                                                                                                                                                                                                                                                                                                                                                                                                                                                                                                                                             |
| Ellizabethtown Electrony ille                                                                                                                                                                                                                                                                                                                                                                                                                                                                                                                                                                                                                                                                                                                                                                                                                                                                                                                                                                                                                                                                                                                                                                                                                                                                                                                                                                                                                                                                                                                                                                                                                                                                                                                                                                                                                                                                                                                                                                                                                                                                                                  |
| Calhoun 53 Bennettsville Lumberton Burgaw                                                                                                                                                                                                                                                                                                                                                                                                                                                                                                                                                                                                                                                                                                                                                                                                                                                                                                                                                                                                                                                                                                                                                                                                                                                                                                                                                                                                                                                                                                                                                                                                                                                                                                                                                                                                                                                                                                                                                                                                                                                                                      |
| Clinton                                                                                                                                                                                                                                                                                                                                                                                                                                                                                                                                                                                                                                                                                                                                                                                                                                                                                                                                                                                                                                                                                                                                                                                                                                                                                                                                                                                                                                                                                                                                                                                                                                                                                                                                                                                                                                                                                                                                                                                                                                                                                                                        |
| Sandy Roswell 85 29 Abbeville SOUTH CAROLINA Dillion Whiteville At I antic<br>Springs South Carolina Florence 9 Willmington                                                                                                                                                                                                                                                                                                                                                                                                                                                                                                                                                                                                                                                                                                                                                                                                                                                                                                                                                                                                                                                                                                                                                                                                                                                                                                                                                                                                                                                                                                                                                                                                                                                                                                                                                                                                                                                                                                                                                                                                    |
| Winder Saluda O D 95 Lake City Course O c e a n                                                                                                                                                                                                                                                                                                                                                                                                                                                                                                                                                                                                                                                                                                                                                                                                                                                                                                                                                                                                                                                                                                                                                                                                                                                                                                                                                                                                                                                                                                                                                                                                                                                                                                                                                                                                                                                                                                                                                                                                                                                                                |
| Atlante Monroe Washington                                                                                                                                                                                                                                                                                                                                                                                                                                                                                                                                                                                                                                                                                                                                                                                                                                                                                                                                                                                                                                                                                                                                                                                                                                                                                                                                                                                                                                                                                                                                                                                                                                                                                                                                                                                                                                                                                                                                                                                                                                                                                                      |
| GEORGIA Crawfordville Aiken 179                                                                                                                                                                                                                                                                                                                                                                                                                                                                                                                                                                                                                                                                                                                                                                                                                                                                                                                                                                                                                                                                                                                                                                                                                                                                                                                                                                                                                                                                                                                                                                                                                                                                                                                                                                                                                                                                                                                                                                                                                                                                                                |
|                                                                                                                                                                                                                                                                                                                                                                                                                                                                                                                                                                                                                                                                                                                                                                                                                                                                                                                                                                                                                                                                                                                                                                                                                                                                                                                                                                                                                                                                                                                                                                                                                                                                                                                                                                                                                                                                                                                                                                                                                                                                                                                                |
| Barnwell St. Moncks Georgetown                                                                                                                                                                                                                                                                                                                                                                                                                                                                                                                                                                                                                                                                                                                                                                                                                                                                                                                                                                                                                                                                                                                                                                                                                                                                                                                                                                                                                                                                                                                                                                                                                                                                                                                                                                                                                                                                                                                                                                                                                                                                                                 |
| Barnesville 23 Milledgeville 25 George Corner Coolgoonn                                                                                                                                                                                                                                                                                                                                                                                                                                                                                                                                                                                                                                                                                                                                                                                                                                                                                                                                                                                                                                                                                                                                                                                                                                                                                                                                                                                                                                                                                                                                                                                                                                                                                                                                                                                                                                                                                                                                                                                                                                                                        |
| Macon Sandersville Hampton North Charleston                                                                                                                                                                                                                                                                                                                                                                                                                                                                                                                                                                                                                                                                                                                                                                                                                                                                                                                                                                                                                                                                                                                                                                                                                                                                                                                                                                                                                                                                                                                                                                                                                                                                                                                                                                                                                                                                                                                                                                                                                                                                                    |
|                                                                                                                                                                                                                                                                                                                                                                                                                                                                                                                                                                                                                                                                                                                                                                                                                                                                                                                                                                                                                                                                                                                                                                                                                                                                                                                                                                                                                                                                                                                                                                                                                                                                                                                                                                                                                                                                                                                                                                                                                                                                                                                                |
| 0 mi 50 100 150 200                                                                                                                                                                                                                                                                                                                                                                                                                                                                                                                                                                                                                                                                                                                                                                                                                                                                                                                                                                                                                                                                                                                                                                                                                                                                                                                                                                                                                                                                                                                                                                                                                                                                                                                                                                                                                                                                                                                                                                                                                                                                                                            |